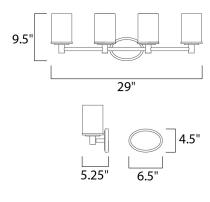

## MEASUREMENTS DIMENSION

BACK PLATE

LAMPING

BULB

HANGING WEIGHT

: 29" W x 9.5" H x 5.25" Ext : 6.5" W x 4.5" H x 7" HCO

: 4.69 lb

INPUT VOLTAGE : 120V : 4 x 60W Incandescent E26 Medium , 240W Total **BULB INCLUDED** : (Not Included) DIMMABLE :Yes