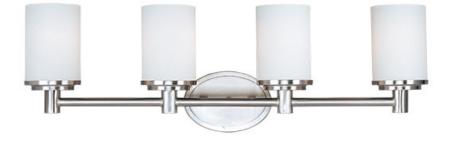

## **PRODUCT DESCRIPTION**

Cylinder, a classic bath collection, features cylindrical Satin White glass shades supported on stepped round cups mounted to an oval shaped frame finished in your choice of Satin Nickel or Oil Rubbed Bronze.

## **FINISHES OPTION**

Satin Nickel (SN)

GLASS Satin White SW

MATERIAL Steel, Glass

RATINGS cETLus Damp Location

ADDITIONAL INSTALL UP/DOWN: Up/Down OPERATING TEMPERATURE: -20°C (-4°F), 40°C (104°F)

Always consult a qualified electrician before installing any lighting product.